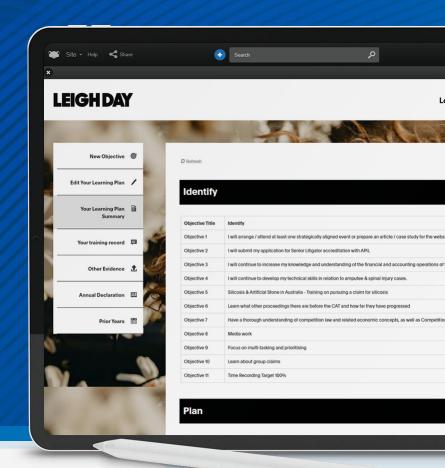

### Continuing Competence

Create Personalised Learning Plans and Personal Development Plans to reflect your requirements with **FrogLMS**.

## **Personalised Learning Plans**

Document objectives, track CPD, and complete annual declarations with ease.

### Evidence and Reflections

With **FrogLMS**, you can add learning feedback in evidence and add reflection for continuous improvement.